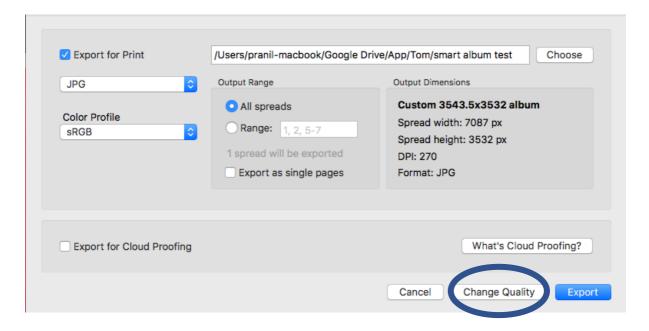

## 300 x 300 & 210 x 210 Hardcover Photo Books

Use the above presets for creating 300 x 300 or 210 x210 Hardcover Photo Books.

Once you are ready to export click on 'Change Quality'

Change 'JPEG output quality' to 98. This is done to reduce the final output of your file size without adversely affecting the quality. At 100% it could take you up to a day to upload files. At 98% this should be done within 15-20 mins (totally dependant on your internet speeds).