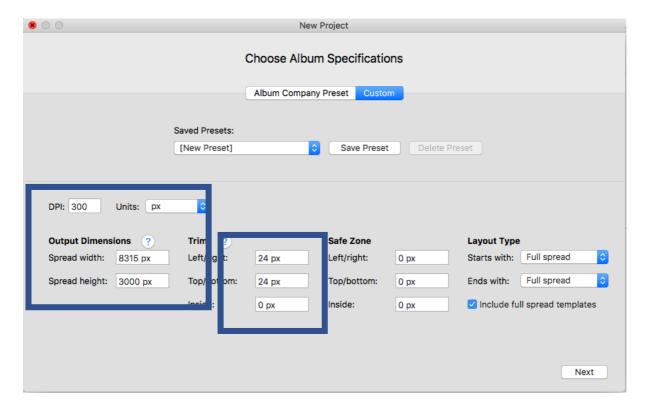

## 350 x 250 and 297 x 210 Flushmount & Layflat Albums

Enter the above specifications for a  $350 \times 250$  Layflat or flushmount Album. You can use the same size for  $297 \times 210$  layflat and/or flushmount albums.