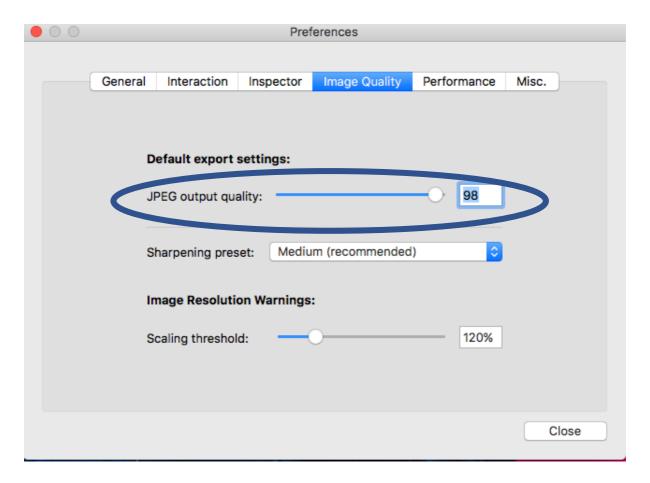

## 300 x 300 & 210 x 210 Hardcover Photo Books

Use the above presets for creating 300 x 300 or 210 x210 Hardcover Photo Books.

Once you are ready to export click on 'Change Quality'

Change 'JPEG output quality' to 98. This is done to reduce the final output of your file size without adversely affecting the quality. At 100% it could take you up to a day to upload files. At 98% this should be done within 15-20 mins (totally dependant on your internet speeds).