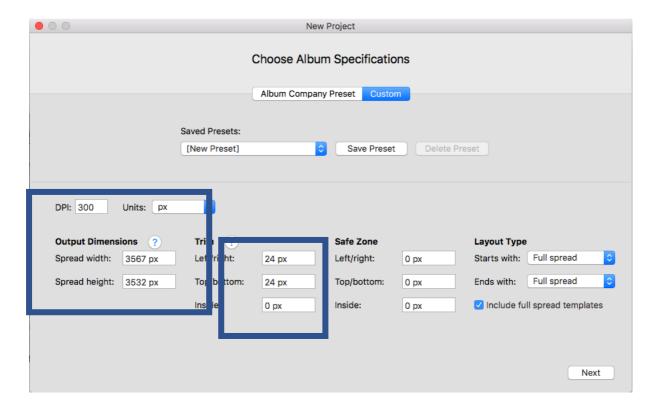

## 300 x 300 & 210 x 210 Hardcover Photo Books

Use the above presets for creating 300 x 300 or 210 x210 Hardcover Photo Books.

Once you are ready to export click on 'Change Quality'

Change 'JPEG output quality' to 98. This is done to reduce the final output of your file size without adversely affecting the quality. At 100% it could take you up to a day to upload files. At 98% this should be done within 15-20 mins (totally dependant on your internet speeds).