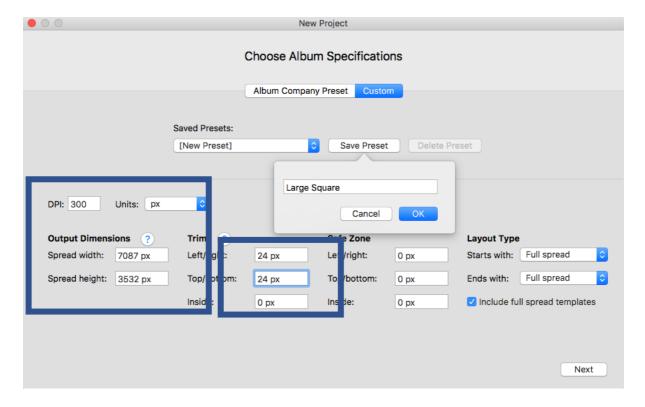

## 300 x 300 & 210 x 210 Layflat and Flushmount Albums

Enter the above specifications for a  $300 \times 300$  Layflat or flushmount Album. You can use the same size for  $210 \times 210$  layflat and/or flushmount albums.

## 300 x 300 & 210 x 210 Hardcover Photo Books

Use the above presets for creating 300 x 300 or 210 x210 Hardcover Photo Books.

Once you are ready to export click on 'Change Quality'

Change 'JPEG output quality' to 98. This is done to reduce the final output of your file size without adversely affecting the quality. At 100% it could take you up to a day to upload files. At 98% this should be done within 15-20 mins (totally dependant on your internet speeds).